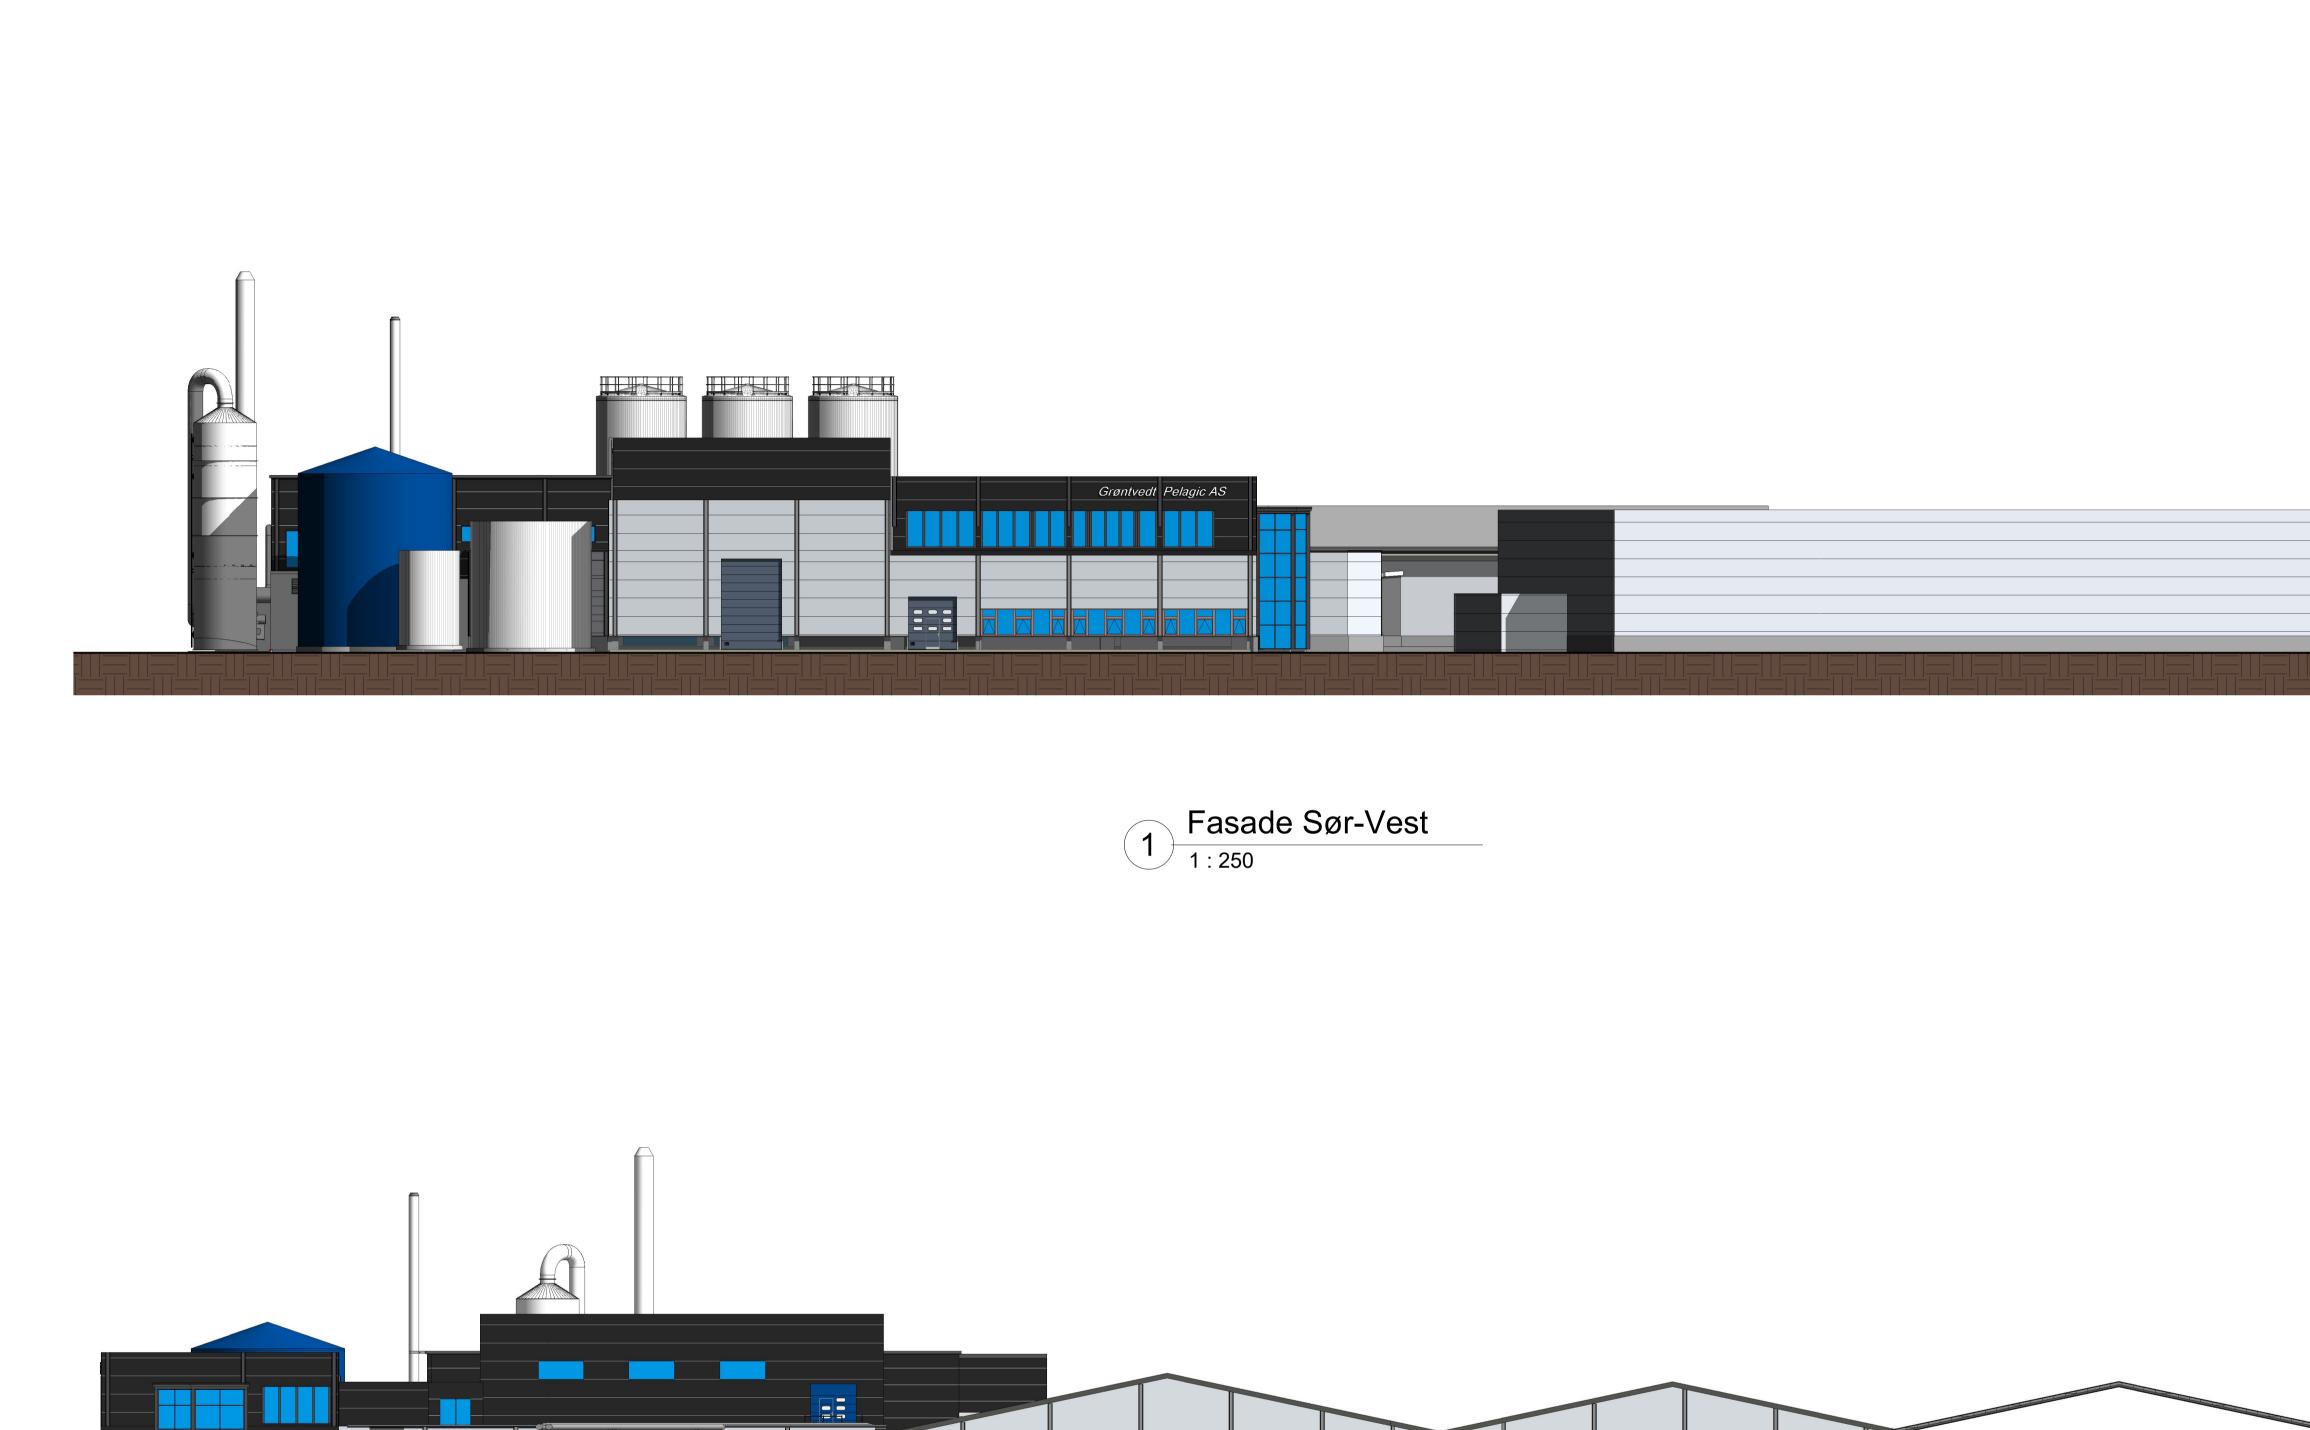

## 2 Fasade Sør-Øst 1:250

|  | E                                                                        |                                                                               |                                                                          |
|--|--------------------------------------------------------------------------|-------------------------------------------------------------------------------|--------------------------------------------------------------------------|
|  | RÆDERGÅRD<br>ENTREPRENØR §                                               |                                                                               |                                                                          |
|  | www.autodesk.com/revit                                                   |                                                                               |                                                                          |
|  | Consultant<br>Address<br>Address<br>Phone<br>Fax<br>e-mail<br>Consultant |                                                                               | Consultant<br>Address<br>Address<br>Phone<br>Fax<br>e-mail<br>Consultant |
|  | Ado<br>Pho<br>Fax                                                        | Address Address<br>Address Address<br>Phone Phone<br>Fax Fax<br>e-mail e-mail |                                                                          |
|  |                                                                          |                                                                               |                                                                          |
|  | No.                                                                      | Descriptio                                                                    | n Date                                                                   |
|  |                                                                          |                                                                               |                                                                          |
|  |                                                                          |                                                                               |                                                                          |
|  |                                                                          |                                                                               |                                                                          |
|  |                                                                          |                                                                               |                                                                          |
|  | NUTRI<br>NUTRI_<br>LAGERTANKER                                           |                                                                               |                                                                          |
|  | Fasade SV+SØ                                                             |                                                                               |                                                                          |
|  | Project                                                                  | number                                                                        | 29.06.2020                                                               |
|  | Drawn                                                                    | by                                                                            | Author<br>Checker                                                        |
|  | A127-A1                                                                  |                                                                               |                                                                          |
|  | Scale                                                                    |                                                                               | 1 : 250                                                                  |